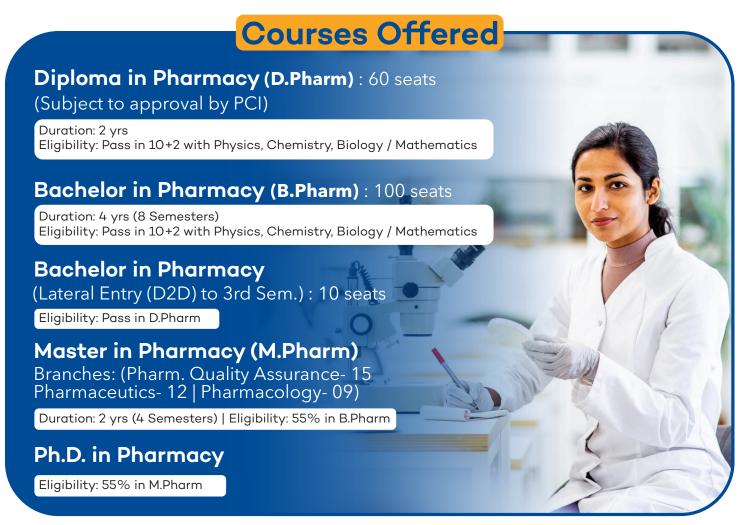

#### **FEE STRUCTURE**

Course

**Annual Fee** 

(Session 2024 - 25)

**D.Pharmacy** 

To be Declared by FRC - Technical

**B.Pharmacy** 

₹93,000 = 00

M.Pharmacy
(Pharm. Quality Assurance,

**₹1,20,000 = 00** 

N.B.: It is informed that the above annual fee is a declared by Fee Regulatory Committee (Technical) which is formed under Section 9 (1) of the Gujarat Professional Technical Educational Colleges or Institutions (Regulation of Admission and Fixation of fees) Act, 2007 by Govt. of Gujarat. Any changes in fee at a later stage as and when declared by the Fee Regulatory Committee will be bound to the students for all four years of study.